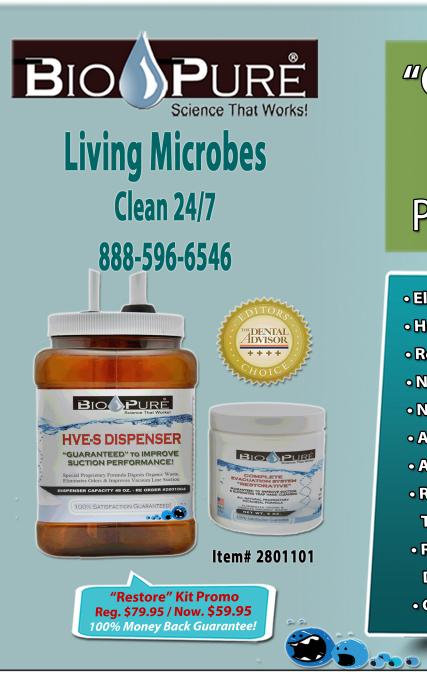

## "GUARANTEED" to IMPROVE SUCTION PERFORMANCE!

- Eliminates Trap Hand Cleaning
- Healthy eVacuation Hygiene
- Removes Prophy Build-Up & Sludge
- No More Slogging Down
- No More Emergency Service Calls
- All Natural & Non-Foaming
- ADA & EPA Amalgam Compliant
- Recommended By Leading Service
   Techs & 12+ Equip. Manufacturers
- Recommended by 87% of Dental Advisor Evaluators
- Only \$2.20 Per Op Per Week

+ \$25. off Manufacturer Coupon Inside 6 oz. "Restore" Kit

2801101 - 6 oz. "Restore" Kit - \$79.95 2801102 - 14 oz. R & M Kit - \$159.50 2801103 - 48 oz. R & M Kit - \$329.50

2801103 - 48 oz. R & M Kit - \$329.50

2801005 - 6 oz. "Restore" - \$59.95

2801002 - 14 oz. Cleaner - \$89.95

2801003 - 48 oz. Cleaner - \$274.95 2801004 - HVE-S Dispenser - \$30.00