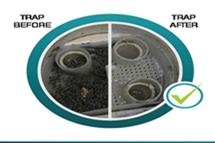

## "GUARANTEED" to IMPROVE SUCTION PERFORMANCE!

- Eliminates Trap Hand Cleaning
- Healthy eVacuation Hygiene
- Removes Prophy Build-Up & Sludge
- No More Slogging Down
- No More Emergency Service Calls
- All Natural & Non-Foaming
- ADA & EPA Amalgam Compliant
- Recommended By Leading Service
   Techs & 12+ Equip. Manufacturers
- Recommended by 87% of Dental Advisor Evaluators
- Only \$2.20 Per Op Per Week